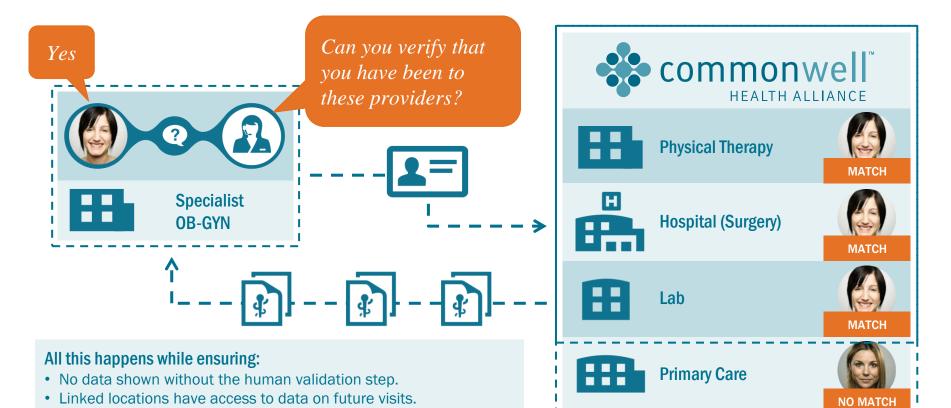

# Ask patients to *remember* their clinical history

or

Ask patients to verify where they have been

## **The Patient Experience**

Providers see the documents natively in their EHR.