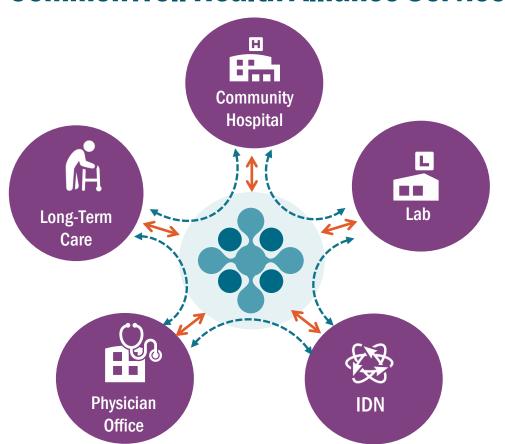

## **CommonWell Health Alliance Services**

#### **CommonWell Services**

- + Consent Management
- + Identity Management
- + Record Locator
- + **Document Query**
- + Document Retrieval