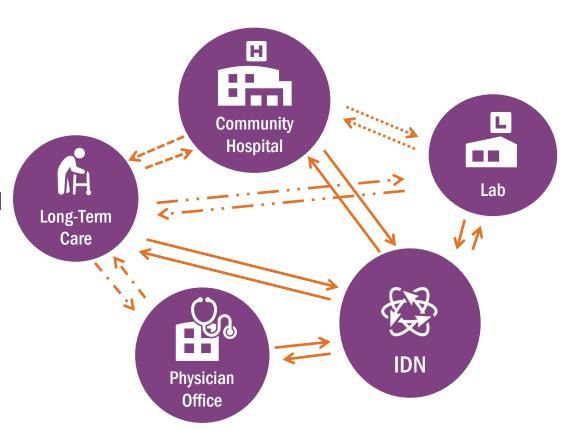

## Care givers should have access to the data they need to provide

# **Current Interoperability Approaches Simply Don't Scale**

- Data is siloed within health IT system
- Organizations are forced to create contract-by-contract interoperability between local IT systems
- + Regional "networks" achieve only regional results